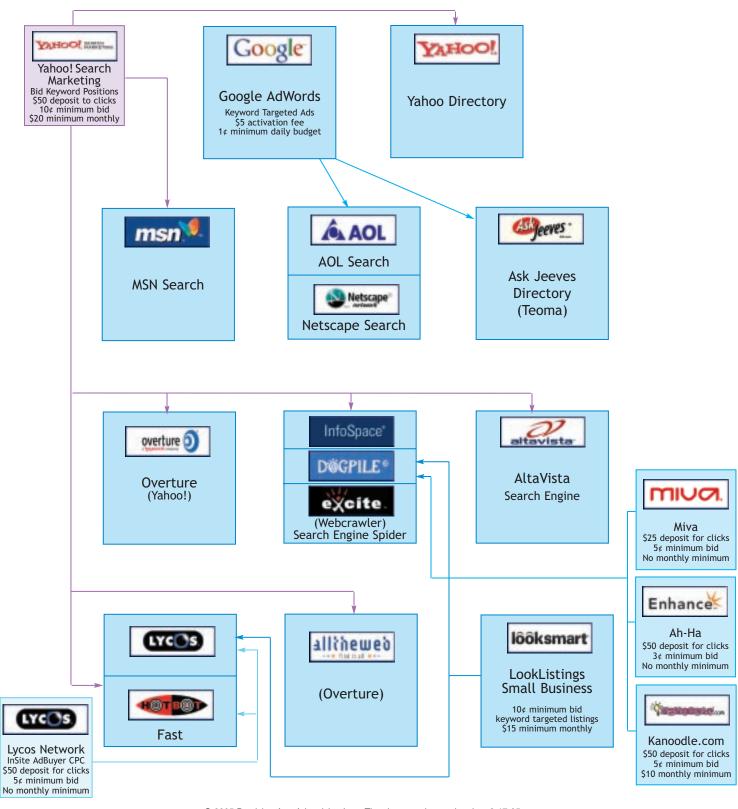

## PA WebSearch™ Top 15 Search Engine and Directory Pay-Per-Click (PPC) Advertising Programs

© 2005 Precision Arts Advertising Inc. The chart was last updated on 8-17-05.

PA WebSearch™ Top 15 Search Engine and Directory Pay-Per-Click (PPC) Advertising Programs chart was developed by Internet research performed by Terri Adams, President of Precision Arts Advertising Inc., and may be used as a guideline for submissions. If you would like to reproduce this chart, please contact www.precisionarts.com for permission.